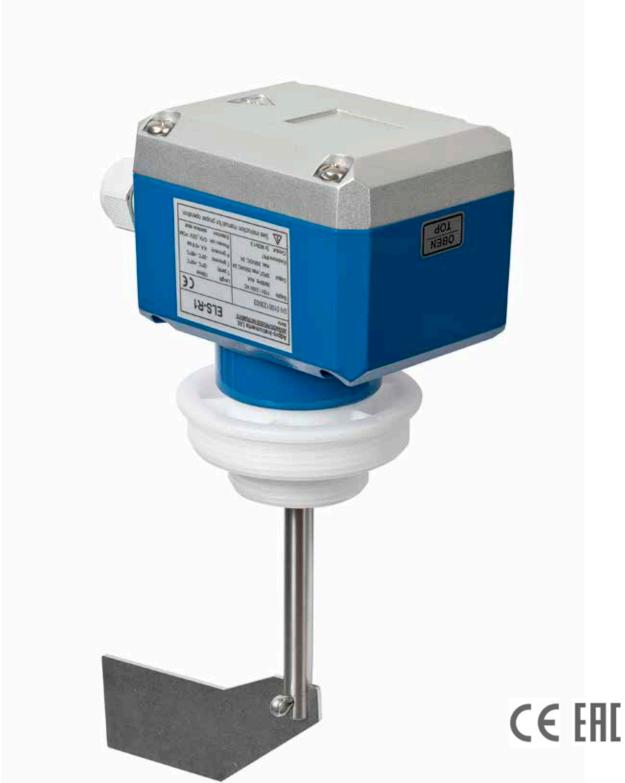

#### **ELS-R Features:**

#### **Housing:**

Powder coated aluminium housing IP 66

#### **POM Process Connection:**

G 1 ½" / G 2 ½"

#### **Extensions:**

130mm extension length Stainless steel

#### **Supply Voltage:**

ELS-R 1: 115/230V AC ELS-R 2: 24V DC

#### **Process Temperature:**

-40°C up to +80°C

#### **Process Pressure:**

-0.9 bar up to +0.8 bar