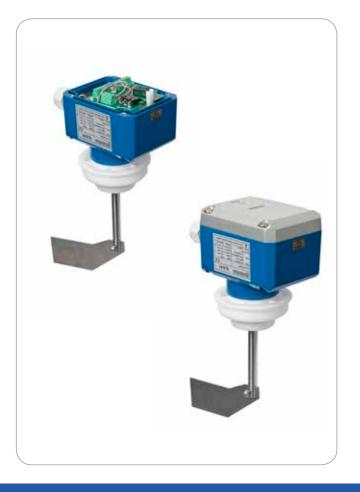

#### **ELS-R Features:**

#### **Housing:**

Powder coated aluminium housing IP 66

#### **POM Process Connection:**

G 1 ½" / G 2 ½"

#### **Extensions:**

130mm extension length Stainless steel